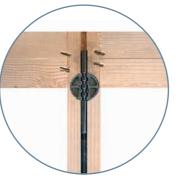

### Functionality

The standard tensioning rod, which can be adjusted at any time, keeps the door in tension and ensures perfect flatness with the wall.