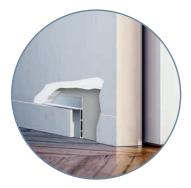

### .03 **ECLISSE** Delta

Inclined skirting board that give the illusion of a flush-to-wall effect, with straight or faceted end elements, ideal for matching flush doors.

The extra touch

**ECLISSE Delta**, the inclined skirting board that is applied directly onto the finished wall. It creates a flush-to-wall effect thanks to its minimalist design.

ECLISSE Mimesi, the super slim décor profile designed to highlight the perimeter of the passageway of a flush sliding pocket door.