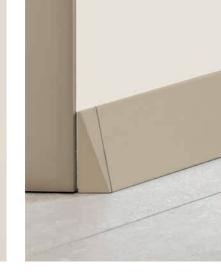

### .03 **ECLISSE** Delta

Inclined skirting board that give the illusion of a flush-to-wall effect, with straight or faceted end elements, ideal for matching flush doors.

The extra touch

**ECLISSE Delta**, the inclined skirting board that is applied directly onto the finished wall. It creates a flush-to-wall effect thanks to its minimalist design.

ECLISSE Mimesi, the super slim décor profile designed to highlight the perimeter of the passageway of a flush sliding pocket door.