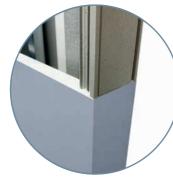

### .02 ECLISSE 40

Flush door frame splayed at 40° on one side, flush with the wall and invisible on the other. It highlights the door with a 3D effect.

### Minimalism

A single room **completely flush from ceiling to floor**, both in the openings and in the accessories.

**ECLISSE s.r.l.** • Via Giovanni Pascoli, 7 - 31053 Pieve di Soligo TV - ITALY Tel. +39 0438 985749 • international.sales@eclisse.it • www.eclisse.com