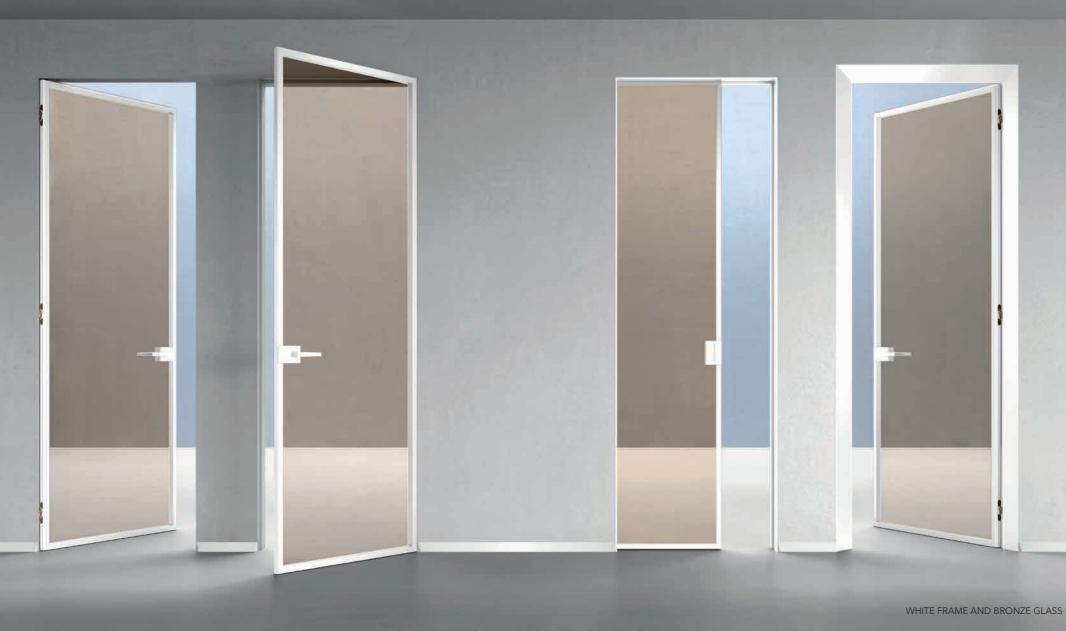

You can choose from primer-coated raw door panels ready to be painted, lacquered doors in RAL colours, glass and aluminium doors and soundproofed solutions.

Access panels and hatches are in white melamine, but you can also paint them like the wall.

# HAVE FUN CHOOSING FINISHES FOR DIFFERENT MATERIALS

Create surprising combinations by matching frames, profiles, glass doors, handles and skirting boards in different colours. Coordinate every single element for the best design ever!