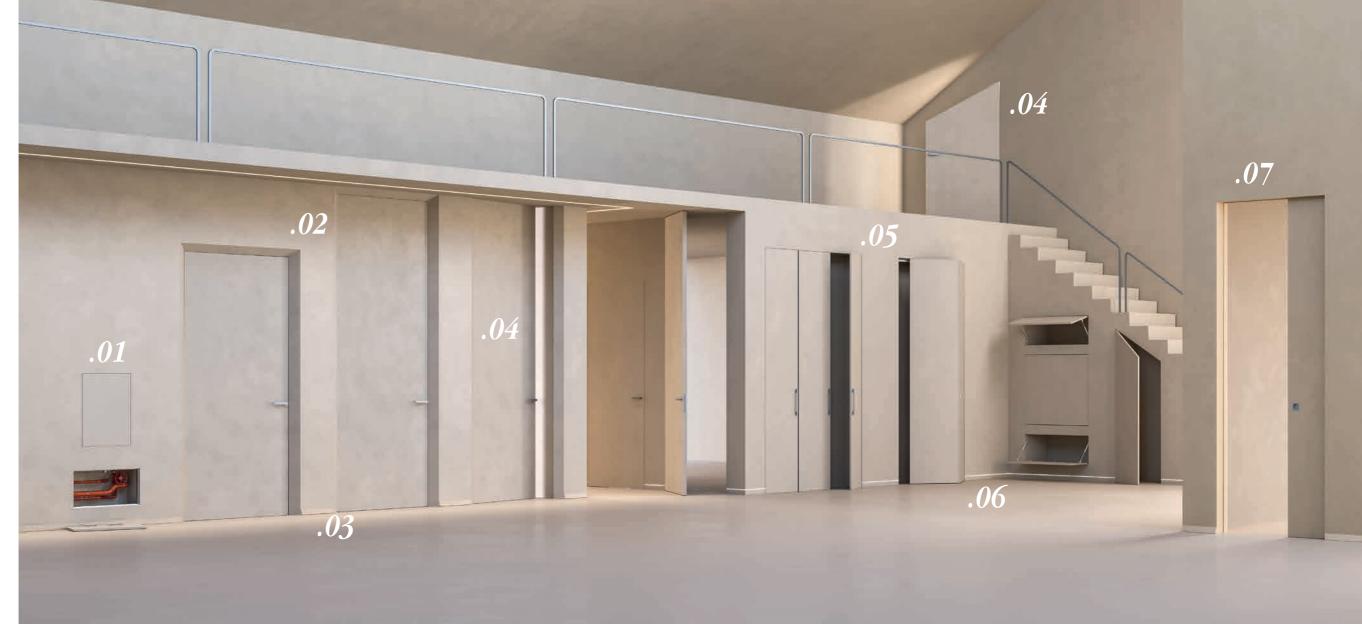

### .01 **ECLISSE Syntesis** Tech

Flush-mounted hatches to conceal service compartments and electrical switchboards.

### .02 ECLISSE 40

Flush door frame splayed at 40° on one side, flush with the wall and invisible on the other. It highlights the door with a 3D effect.

### .03 **ECLISSE** Delta

Inclined skirting board that give the illusion of a flush-to-wall effect, with straight or faceted end elements, ideal for matching flush doors.

### .04 ECLISSE **Syntesis** Line Battente

Door frame for flush to the wall hinged doors with no protruding trim. Available with flush-toceiling door, inclined upper edge, acoustic performance kit and in double-leaf version too.

### .05 **ECLISSE Syntesis** Areo

Flush-to-wall access panels in various sizes and opening options to best meet all design requirements.

### .06 **ECLISSE Syntesis** Baseboard

Aluminium profile for the easy installation of flush-to-wall baseboards. It can be backlit with LEDs strips.

### .07 **ECLISSE Syntesis** Line

Counterframe for flush sliding pocket doors with no protruding trim. Also available with wiring provisions, acoustic performance kit and in double-leaf version.