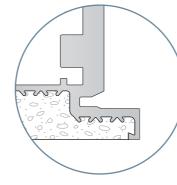

### Aesthetics

**Resin-coated profiles** allow the wall finish to be applied to the metal structure too, thus achieving a smooth, perfect aesthetic result.

### Reliability

The **robustness** of the frame and the special shape of the profile make the structure very solid, **preventing cracks from forming around the perimeter**.