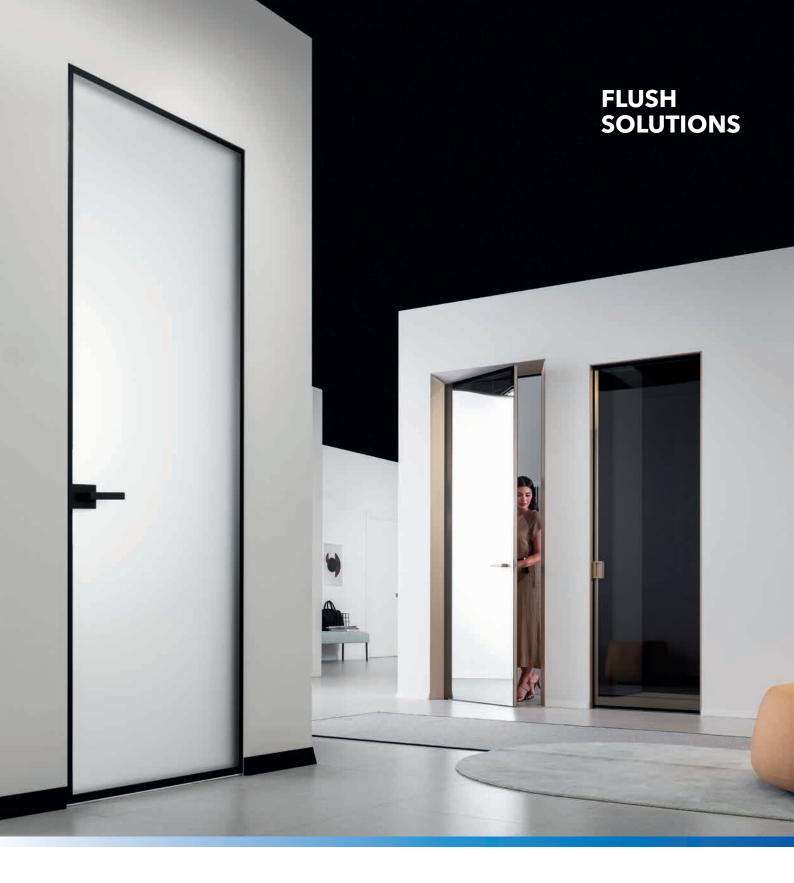

## Are you looking for other flush-to-wall solutions besides hinged and sliding doors?

Choose from a variety of ECLISSE solutions: innovative and cutting-edge, technically consistent and aesthetically uniform, but always combinable and customisable.

You can choose from primer-coated raw door panels ready to be painted, lacquered doors in RAL colours, glass and aluminium doors and soundproofed solutions.

Access panels and hatches are in white melamine, but you can also paint them like the wall.