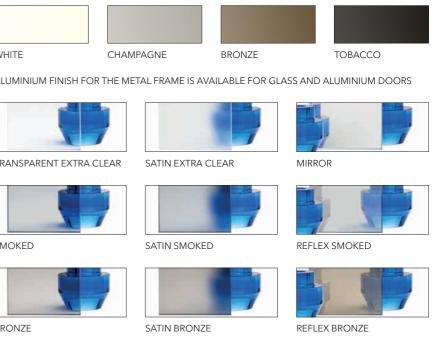

# HAVE FUN CHOOSING FINISHES FOR DIFFERENT MATERIALS

Create surprising combinations by matching frames, profiles, glass doors, handles and skirting boards in different colours. Coordinate every single element for the best design ever!

You can choose from primer-coated raw door panels ready to be painted, lacquered doors in RAL colours, glass and aluminium doors and soundproofed solutions.

Access panels and hatches are in white melamine, but you can also paint them like the wall.