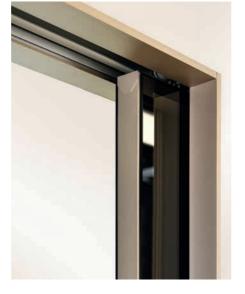

### .02 ECLISSE 40

Flush door frame splayed at 40° on one side, flush with the wall and invisible on the other. It highlights the door with a 3D effect.

### .04 ECLISSE **Syntesis** Line Battente

Door frame for flush to the wall hinged doors with no protruding trim. Available with flush-toceiling door, inclined upper edge, acoustic performance kit and in double-leaf version too.