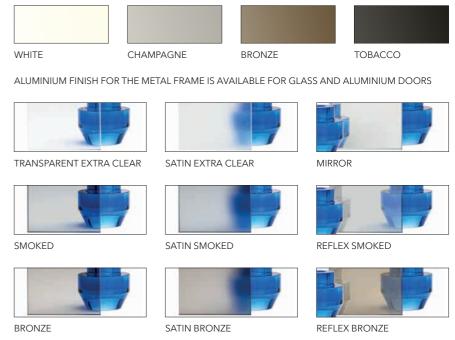

# HAVE FUN CHOOSING FINISHES FOR DIFFERENT MATERIALS

Create surprising combinations by matching frames, profiles, glass doors, handles and skirting boards in different colours. Coordinate every single element for the best design ever!