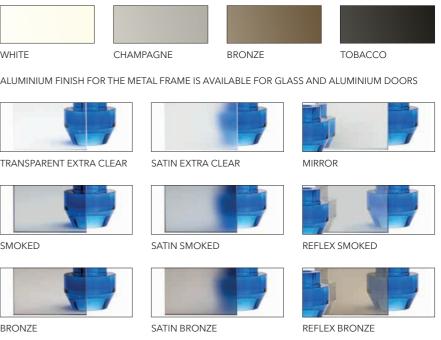

# HAVE FUN CHOOSING FINISHES FOR DIFFERENT MATERIALS

Create surprising combinations by matching frames, profiles, glass doors, handles and skirting boards in different colours. Coordinate every single element for the best design ever!

You can choose from primer-coated raw door panels ready to be painted, lacquered doors in RAL colours, glass and aluminium doors and soundproofed solutions.

Access panels and hatches are in white melamine, but you can also paint them like the wall.