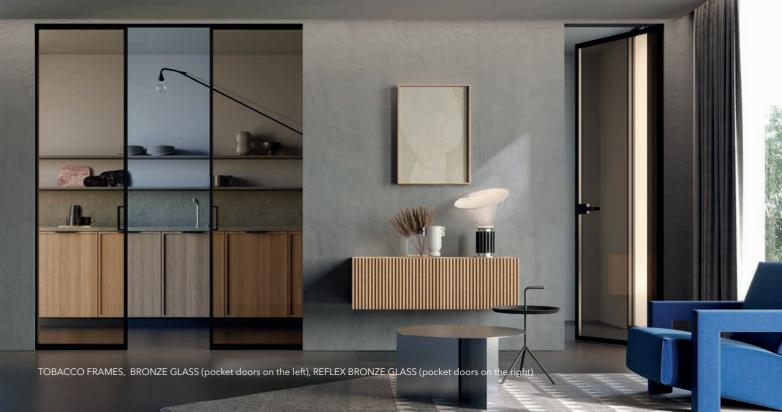

### .07 **ECLISSE Syntesis** Line

Counterframe for flush sliding pocket doors with no protruding trim. Also available with wiring provisions, acoustic performance kit and in double-leaf version.

The extra touch

**ECLISSE Delta**, the inclined skirting board that is applied directly onto the finished wall. It creates a flush-to-wall effect thanks to its minimalist design.

ECLISSE Mimesi, the super slim décor profile designed to highlight the perimeter of the passageway of a flush sliding pocket door.