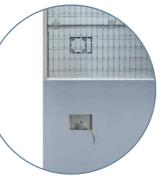

### .01 **ECLISSE Syntesis** Tech

Flush-mounted hatches to conceal service compartments and electrical switchboards.

#### Innovation

The Luce system allows electrical wiring to be run inside the counterframe. Switches and sockets are always within easy reach!